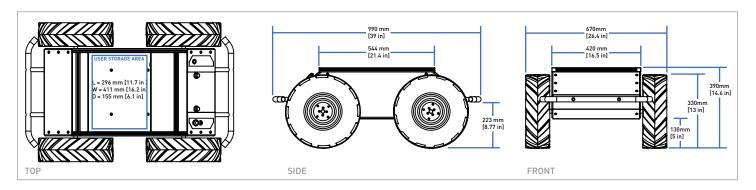

## **TECHNICAL SPECIFICATIONS**

| SIZE AND WEIGHT                                    |                                                                                             |
|----------------------------------------------------|---------------------------------------------------------------------------------------------|
| <b>EXTERNAL DIMENSIONS</b> $[L \times W \times H]$ | 990 x 670 x 390 mm (39 x 26.4 x 14.6 in)                                                    |
| INTERNAL DIMENSIONS                                | 296 x 411 x 155 mm (11.7 x 16.2 x 6.1 in)                                                   |
| WEIGHT                                             | 50 kg (110 lb)                                                                              |
| WHEELS                                             | 330 mm (13 in) Lug Tread                                                                    |
| GROUND CLEARANCE                                   | 130 mm (5 in)                                                                               |
| SPEED AND PERFORMANCE                              |                                                                                             |
| MAX. PAYLOAD                                       | 75 Kg (165 lb)                                                                              |
| ALL-TERRAIN PAYLOAD                                | 20 Kg (44 lb)                                                                               |
| MAX SPEED                                          | 1.0 m/s (2.3 mph)                                                                           |
| DRIVETRAIN / DRIVE POWER                           | 4x4 Zero-Maintenance                                                                        |
| MAX CLIMB GRADE                                    | 45° (100% Slope)                                                                            |
| MAX TRAVERSAL GRADE                                | 30° (58% Slope)                                                                             |
| BATTERY AND POWER SYSTEM                           |                                                                                             |
| BATTERY CHEMISTRY                                  | Sealed Lead Acid                                                                            |
| CAPACITY                                           | 24 V, 20 Ah                                                                                 |
| RUNTIME - STANDBY                                  | 8 Hours                                                                                     |
| RUNTIME - NOMINAL USAGE                            | 3 Hours                                                                                     |
| CHARGE TIME                                        | 4 Hours                                                                                     |
| USER POWER                                         | 5 V, 12 V, 24 V Fused at 5 A each. 192 W total available power (upgrade to 480 W optional). |
| INTERFACING AND COMMUNICATION                      |                                                                                             |
| CONTROL MODES                                      | Direct voltage, wheel speed, and kinematic velocity.                                        |
| FEEDBACK                                           | Battery voltage, motor currents, wheel odometry, and control system output.                 |
| COMMUNICATION                                      | RS232 @ 115200 baud                                                                         |
| ENCODERS                                           | Quadrature: 78,000 pulses/m                                                                 |
| DRIVERS AND APIS                                   | ROS, C++, and Python.                                                                       |
| ENVIRONMENTAL                                      |                                                                                             |
| OPERATING AMBIENT TEMPERATURE                      | -10 to 30 °C (14 to 86 °F)                                                                  |
|                                                    |                                                                                             |
| STORAGE TEMPERATURE                                | -40 to 50 °C (-40 to 122 °F)                                                                |
| STORAGE TEMPERATURE RATING                         | -40 to 50 °C (-40 to 122 °F)  IP 44 (upgrade to IP 55 available)                            |