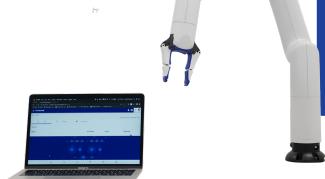

## Adaptable for all levels of expertise

The KINOVA® KORTEX™ open API software makes it easy to control your robot and run your programs and applications on multiple Gen3 lite and Gen 3 robots.