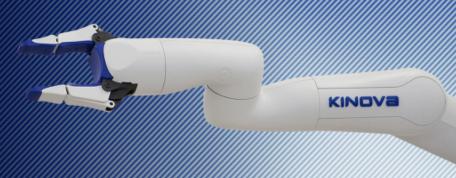

## INTRODUCING THE KINOVA GEN3 LITE ROBOT

## The new standard in compact and affordable professional robots

The newest member in the Kinova ultra lightweight robots series, Gen3 lite offers a more accessible option if you're looking for professional-grade robots to perform light manipulation tasks.

## Less is more with Gen3 lite

A smaller and simpler version of the Kinova Gen3, Gen3 lite still offers many of the powerful and robust capabilities you expect in a professional manipulator robot such as: