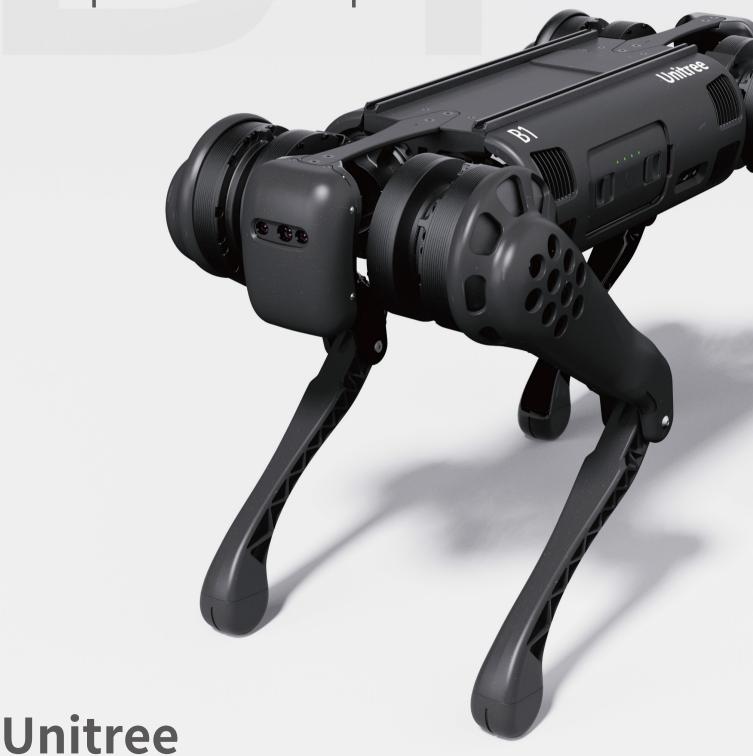

Industrial Grade Super Large Load

**Dustproof & Waterproof** 

| Parameter                       |                                                                                                                                 | B1                              |
|---------------------------------|---------------------------------------------------------------------------------------------------------------------------------|---------------------------------|
| Image                           |                                                                                                                                 |                                 |
| Product<br>Parameters           | Size(Standing)                                                                                                                  | 1126mm×467mm×636mm              |
|                                 | Weight (With Battery)                                                                                                           | 55kg                            |
|                                 | Ingress Protection                                                                                                              | IP68 (optional) IP67 (standard) |
|                                 | Endurance Time                                                                                                                  | 2-2.5h                          |
|                                 | Max Walking Load (Payload)                                                                                                      | 20kg                            |
|                                 | Max Standing Load                                                                                                               | 80kg                            |
|                                 | Max Walking Speed                                                                                                               | 1.2m/s                          |
|                                 | Fording Depth                                                                                                                   | 1m                              |
| Obstacle<br>Crossing<br>Ability | Stairways                                                                                                                       | 20cm                            |
|                                 | Slopes                                                                                                                          | 30°                             |
| Perception<br>System            | Perceptual Controller                                                                                                           | Jetson Xavier NX*3              |
|                                 | Down Looking Terrain Direct Sensing Sensor                                                                                      | •                               |
|                                 | Look Around Terrain Direct Sensing Sensor                                                                                       | •                               |
| Product<br>Configuration        | Wireless Vector Positioning Technology                                                                                          | •                               |
|                                 | Max Instantaneous Torque Of Knee Joint                                                                                          | 210N.m                          |
|                                 | Gigabit Network Port                                                                                                            | •                               |
|                                 | Foot End Force Sensor And Interface                                                                                             | •                               |
| Functions<br>&<br>Equipment     | 5G wireless network communication, GNSS acquisition (GPS, Beidou, etc.), over-the-horizon communication.                        | Standard Configuration          |
|                                 | Smart manipulator, autonomous charging pile, PTZ camera, security patrol mounting platform, emergency rescue mounting platform. | Optional                        |
| Application                     | SECURITY 8 PATROL DETEC                                                                                                         | PESCH                           |