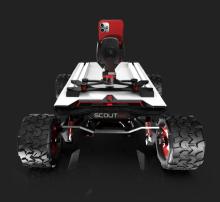

Speed 20km/h

4-WD Steering

Secondary Development

Independent Suspension

SCOUT MINI is a member of the SCOUT mobile robot family and inherits the advantages of SCOUT — 4WD, independent suspension, and in-place self-rotation.