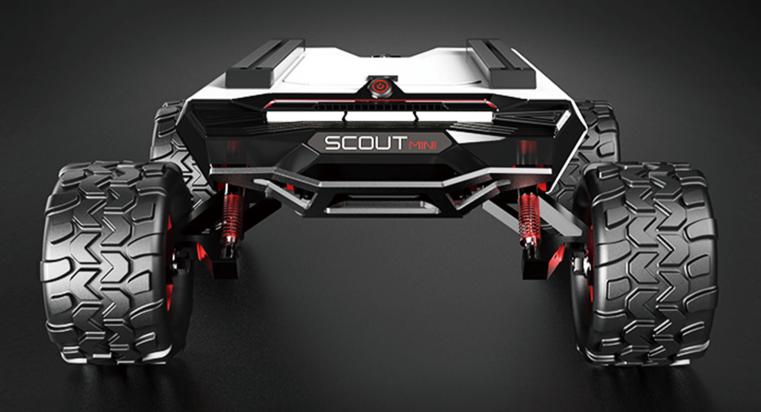

Speed 20km/h

4-WD Steering

Secondary Development

Independent Suspension

SCOUT MINI is a member of the SCOUT mobile robot family and inherits the advantages of SCOUT — 4WD, independent suspension, and in-place self-rotation.