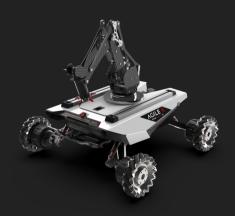

Speed 20km/h

4-WD Steering

Secondary Development

Independent Suspension

SCOUT MINI is a member of the SCOUT mobile robot family and inherits the advantages of SCOUT — 4WD, independent suspension, and in-place self-rotation.

AgileX Robotics has introduced camera accessories and panoramic camera accessories which are adapted to SCOUT MINI, so that the SCOUT MINI can meet the application of various kinds of terrains and scenarios with high mobility required, such as petrolling, photographing and exploration.