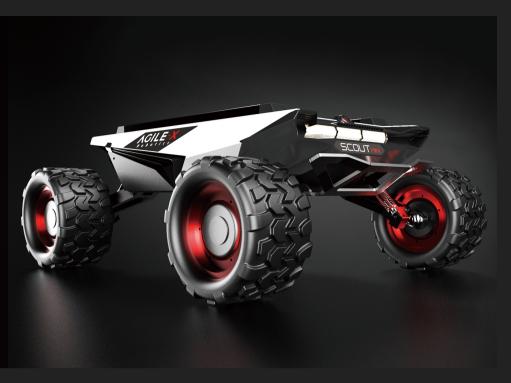

Speed 20km/h

4-WD Steering

Secondary Development

Independent Suspension

SCOUT MINI is a member of the SCOUT mobile robot family and inherits the advantages of SCOUT — 4WD, independent suspension, and in-place self-rotation.