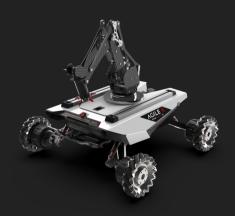

Speed 20km/h

4-WD Steering

Secondary Development

Independent Suspension

SCOUT MINI is a member of the SCOUT mobile robot family and inherits the advantages of SCOUT — 4WD, independent suspension, and in-place self-rotation.