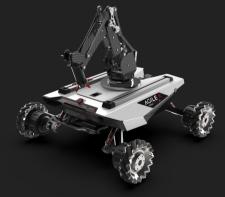

Speed 20km/h

4-WD Steering

Secondary Development

Independent Suspension

SCOUT MINI is a member of the SCOUT mobile robot family and inherits the advantages of SCOUT - 4WD, independent suspension, and in-place self-rotation.