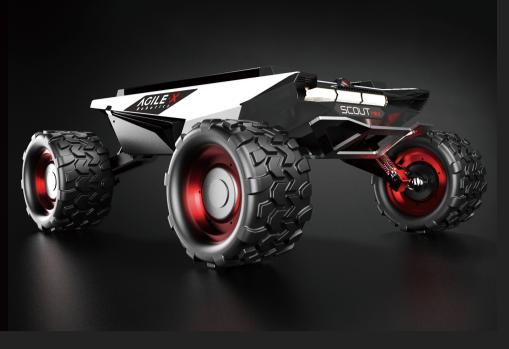

Speed 20km/h

4-WD Steering

Secondary Development

Independent Suspension

SCOUT MINI is a member of the SCOUT mobile robot family and inherits the advantages of SCOUT - 4WD, independent suspension, and in-place self-rotation.