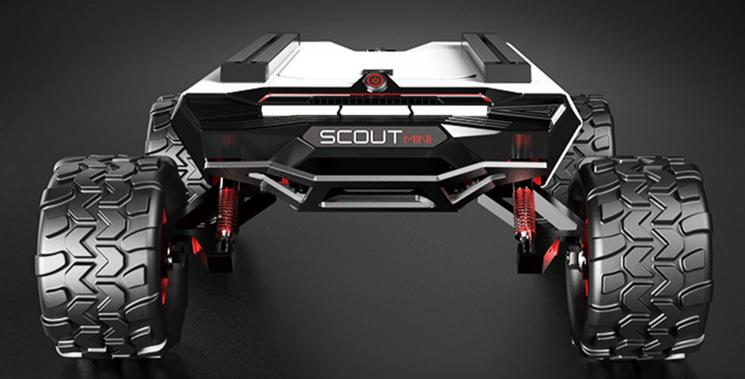

Speed 20km/h

4-WD Steering

Secondary Development

Independent Suspension

SCOUT MINI is a member of the SCOUT mobile robot family and inherits the advantages of SCOUT - 4WD, independent suspension, and in-place self-rotation.