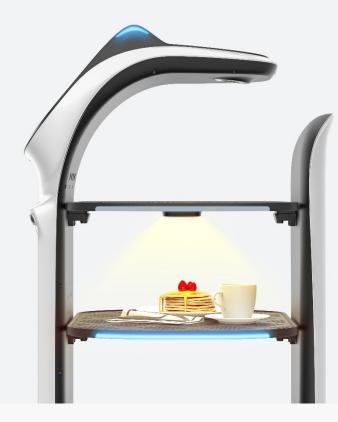

## A Whole New Level of Meal Pick-up

H

Placing dishes onto the tray->

# **Smart Trays Detection & Dish Recognition**

#### Seamless Delivery with Smart Tray Detection

 Fish-eye cameras automatically detect tray content, optimizing the entire self-service dining experience.

#### **Dish Recognition & Broadcast\***

The integration of dish recognition technology empowers
 BellaBot Pro to not only announce dish names but also provide
 valuable insights such as cooking methods and ways of
 eating, enriching diners' experiences with enhanced information.