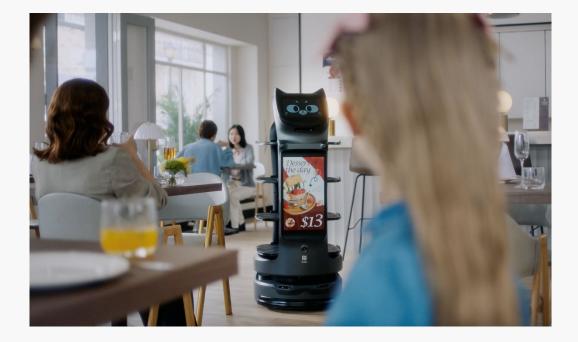

#### Reach More Customers with 18.5" Large Ad Display

- The 18.5" large ad screen can display promotional videos or pictures, providing a more eye-catching approach to marketing.
- Centered ad display perfectly adapts to the customer's angle of view, while maintaining the design aesthetic of the robot.
- BellaBot Pro is not only attractive to adults but also to children, making it ideal to impress the whole family.

#### **Customized Advertisement**

- PUDU Business Management Platform offers the flexibility to customize the content presented on the ad display.
- The ad playlist can be easily generated, with customer-defined frequency and the sequence of the ads.