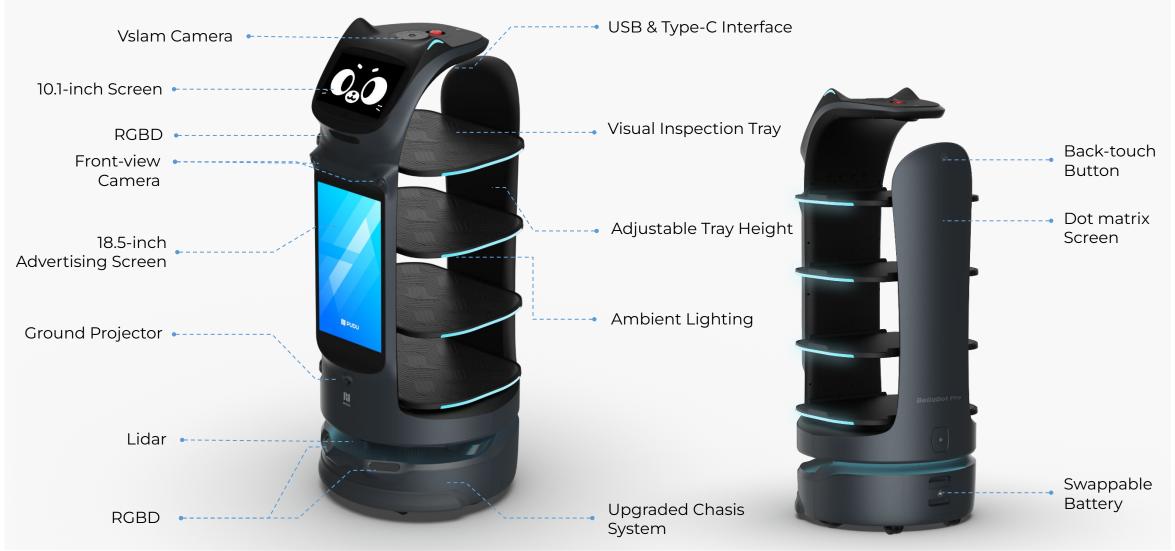

## **Key Features**

Superior Mobility

**18.5**" **2** 

Customized Advertisement

Upgraded Vslam+

Omni-Sense Safety

Dish Recognition & Broadcast

Smart Tray Detection

Crosswalk Caution

Multiple Delivery Modes

## **Product Specifications**

| Machine Dimension  | 57×55×129cm                                      |
|--------------------|--------------------------------------------------|
| Machine Weight     | 57KG                                             |
| Loading Capacity   | 40kg (10kg/tray)                                 |
| Tray Dimension     | 410mm×500mm                                      |
| Battery Capacity   | 25.6Ah                                           |
| Cruise Speed       | 0.2-1.2m/s                                       |
| Charging Time      | 4.5h                                             |
| Screen             | 10.1-inch LCD screen and 18.5-inch<br>LCD screen |
| Path Clearance     | ≤65cm                                            |
| Navigation Methods | VSLAM & Laser SLAM                               |