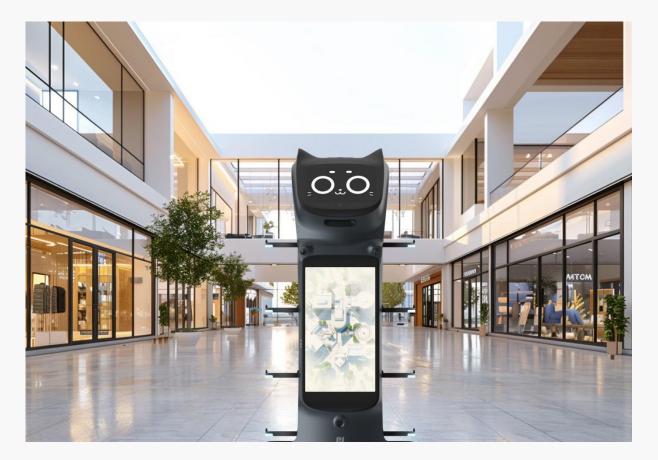

## VSLAM+ for Rapid Deployment Across Vast Venues

#### **Precision Meets Presence**

- Marker-less deployment, reducing 75% deployment time
- Comfortable operation even in high ceiling environment up to 30
  meters
- Extra large scene mapping for up to 200,000m<sup>\*</sup>
- Improved stability with fewer changes of the positioning reference
- Greater adaptability of different scenarios under different light conditions