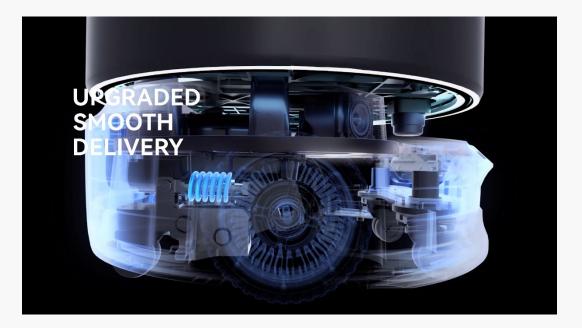

# **Stabilized Delivery**

#### Upgraded for Stability, Ready for Any Scene

- The newly **upgraded vehicle-grade chassis** and motion control algorithms **enhance delivery stability**, making it suitable for delivering various items in diverse scenarios.
- Enhanced with shock-absorbing technology, our upgraded automobile-level adaptive suspension significantly improves the stability of BellaBot Pro, allowing it to transport dishes with food decorations, porridge, soups, and drinks while minimizing spills.