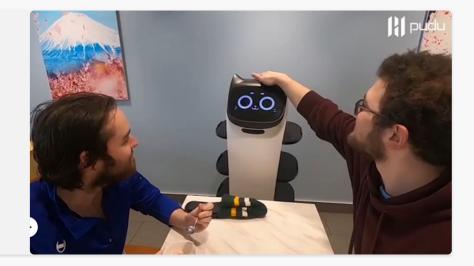

#### Reach More Customers with 18.5" Large Ad Display

- The 18.5" large ad screen can display promotional videos or pictures, providing a more eye-catching approach to marketing.
- Centered ad display perfectly adapts to the customer's angle of view, while maintaining the design aesthetic of the robot.
- BellaBot Pro is not only attractive to adults but also to children, making it ideal to impress the whole family.

#### **Customized Advertisement**

- PUDU Business Management Platform offers the flexibility to customize the content presented on the ad display.
- The ad playlist can be easily generated, with customer-defined frequency and the sequence of the ads.