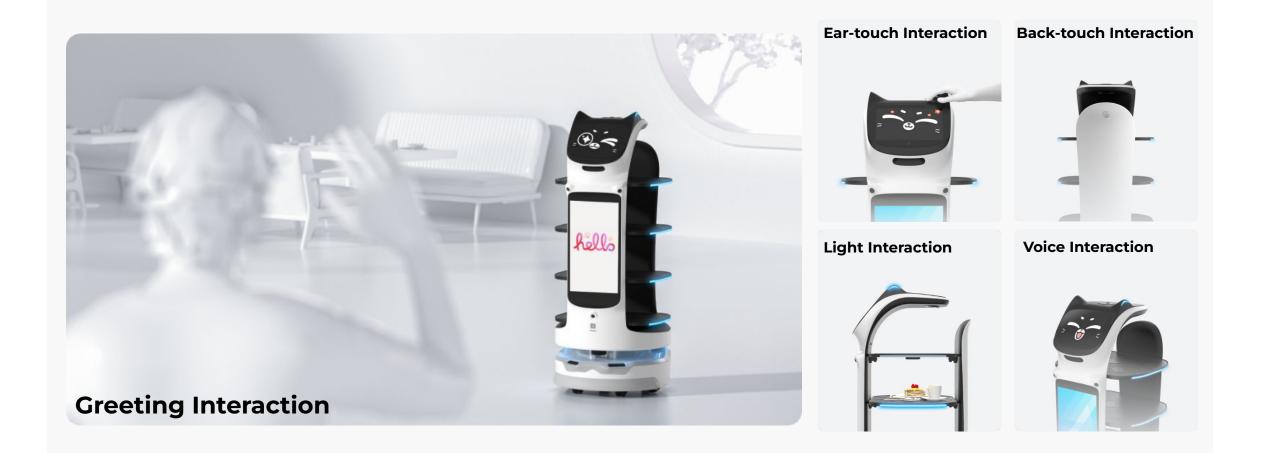

o provide
 valuable insights such as cooking methods and ways of
 eating, enriching diners' experiences with enhanced information.



# **Effortless Maneuvering in Tighter Spaces**

With a minimized clearance at 65 cm, BellaBot Pro is specially designed for complex and dynamic environments.



- Delivering the smoothest mobility capability within the same size as large delivery robots, it effortlessly navigates complex environments.
- Improved mobility in tight spaces enhances the robot's efficiency and performance, making it more adaptable to diverse environments and suitable for versatile applications.
- With a clearance of 65cm, it navigates seamlessly through various types of passages, including straight, L-shaped, S-shaped, and pivot turns.

## **Enhanced Multimodal Interaction**

K



## **Omni-Sense Safety**



#### **Obstacles Detected, Journey**

A revolutionary environmental perception solution, equipped with 2 front-view cameras, 3 RGBD sensors, and 1 lidar. achieves full coverage of front-end chassis detection. It automatically halts upon encountering obstacles and navigates with ease while steering forward.

- The addition of two front-view cameras ensures **comprehensive detection coverage** at the front end of the robot, enhancing safety in complex environments.
- This reduces the likelihood of accidents, improves user experience, enhances brand image, and increases consumer trust.

# **Stabilized Delivery**



#### Upgraded for Stability, Ready for Any Scene

- The newly **upgraded vehicle-grade chassis** and motion control algorithms **enhance delivery stab