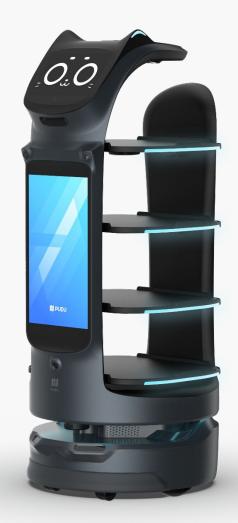

# **BellaBot Pro**

#### Premium Delivery & Advertising Robot

BellaBot Pro, a premium indoor delivery and advertising solution, embodies the original BellaBot's charming cat-themed persona, offering multimodal interaction, ample payload capacity, and swappable battery technology.

Enhancing these core features, it features a large advertising screen for boosted promotional capabilities. We've refined visual tray detection for greater accuracy and expanded dish recognition capabilities. Moreover, ambient tray lighting ensures clear guidance during meal pickup. With added front-view cameras, it enhances environmental awareness and enables interactive greetings. Supported by VSLAM + Laser SLAM visual positioning, it's well-suited for large-scale deployments.