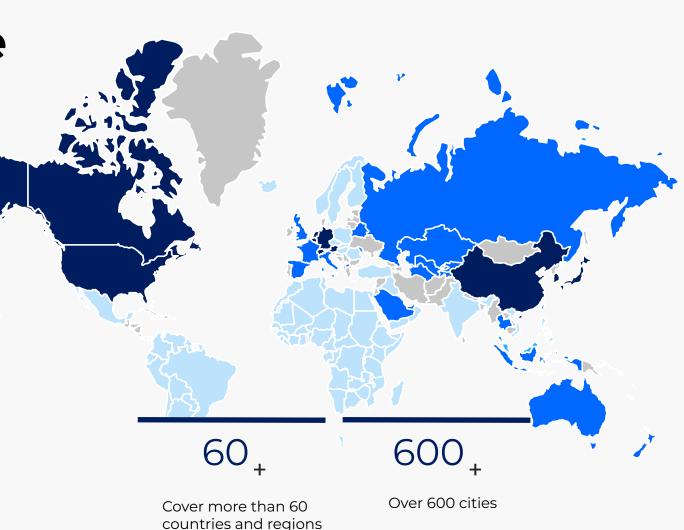

## **Pudu Robotics**

Pudu Robotics, a global leader in the service robotics sector, is dedicated to enhancing human productivity and living standards through innovative robot technology.

With a focus on R&D, manufacturing, and sales of service robots, Pudu Robotics holds nearly a thousand authorized patents worldwide, encompassing a wide range of core technologies. The company's robots have been widely adopted in various industries, including dining, retail, hospitality, healthcare, entertainment, education and manufacturing. To date, Pudu Robotics has successfully shipped over 70,000 units to a variety of markets, with a presence in more than 60 countries and regions worldwide.

## Scale Advantage

Globalization

Pudu Robotics has established a business presence in North America, Europe, East Asia, Asia-Pacific, the Middle East and Latin America. The products have been exported to more than 60 countries and regions around the world, covering more than 600\* cities worldwide. Pudu Robotics has established a trustworthy international brand image and become one of the representative enterprises of China's "intelligent" manufacturing abroad.