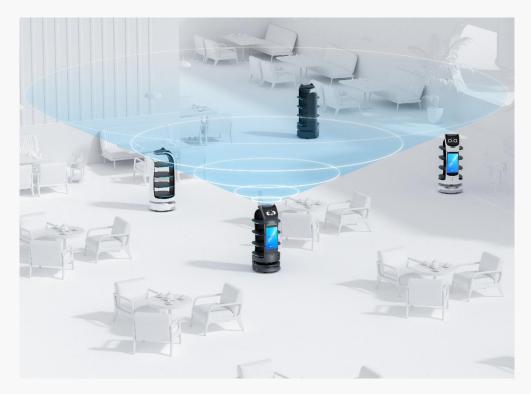

## VSLAM+ for Rapid Deployment Across Vast Venues

#### **Precision Meets Presence**

- Marker-less deployment, reducing 75% deployment time
- Comfortable operation even in high ceiling environment up to 30
  meters
- Extra large scene mapping for up to 200,000m<sup>\*</sup>
- Improved stability with fewer changes of the positioning reference
- Greater adaptability of different scenarios under different light conditions