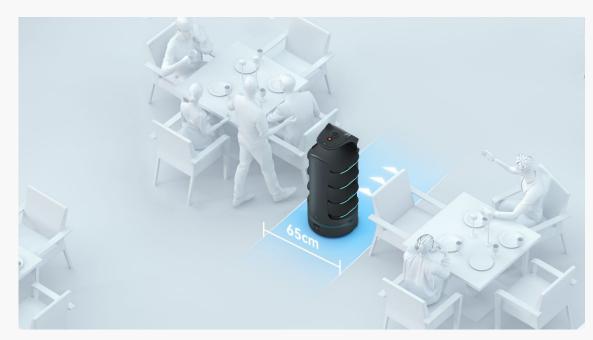

# **Effortless Maneuvering in Tighter Spaces**

With a minimized clearance at 65 cm, BellaBot Pro is specially designed for complex and dynamic environments.

- Delivering the smoothest mobility capability within the same size as large delivery robots, it effortlessly navigates complex environments.
- Improved mobility in tight spaces enhances the robot's efficiency and performance, making it more adaptable to diverse environments and suitable for versatile applications.
- With a clearance of 65cm, it navigates seamlessly through various types of passages, including straight, L-shaped, S-shaped, and pivot turns.