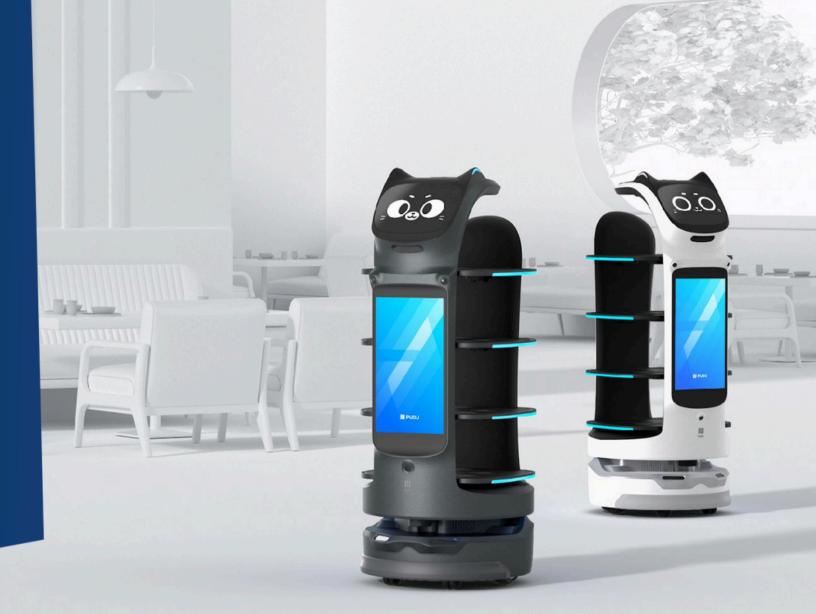

# **BellaBot Pro**

#### Premium Delivery & Advertising Robot

BellaBot Pro, a premium indoor delivery and advertising solution, embodies the original BellaBot's charming cat-themed persona, offering multimodal interaction, ample payload capacity, and swappable battery technology.

Enhancing these core features, it features a large advertising screen for boosted promotional capabilities. We've refined visual tray detection for greater accuracy and expanded dish recognition capabilities. Moreover, ambient tray lighting ensures clear guidance during meal pickup. With added front-view cameras, it enhances environmental awareness and enables interactive greetings. Supported by VSLAM + Laser SLAM visual positioning, it's well-suited for large-scale deployments.