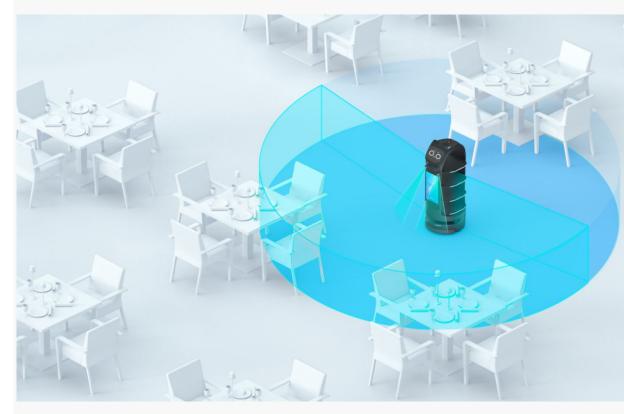

## **Omni-Sense Safety**

#### **Obstacles Detected, Journey**

A revolutionary environmental perception solution, equipped with 2 front-view cameras, 3 RGBD sensors, and 1 lidar. achieves full coverage of front-end chassis detection. It automatically halts upon encountering obstacles and navigates with ease while steering forward.

- The addition of two front-view cameras ensures **comprehensive detection coverage** at the front end of the robot, enhancing safety in complex environments.
- This reduces the likelihood of accidents, improves user experience, enhances brand image, and increases consumer trust.