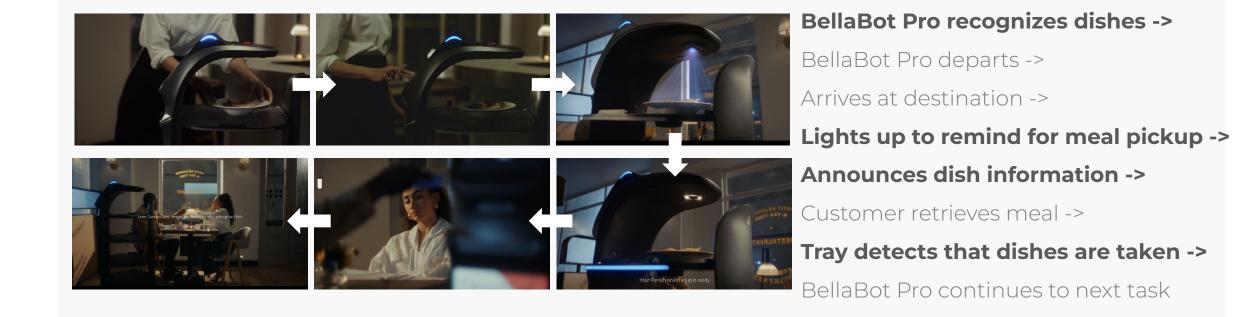

## A Whole New Level of Meal Pick-up

H

Placing dishes onto the tray->

# **Smart Trays Detection & Dish Recognition**

#### Seamless Delivery with Smart Tray Detection

 Fish-eye cameras automatically detect tray content, optimizing the entire self-service dining experience.

#### **Dish Recognition & Broadcast\***

The integration of dish recognition technology empowers
 BellaBot Pro to not only announce dish names but also provide
 valuable insights such as cooking methods and ways of
 eating, enriching diners' experiences with enhanced information.