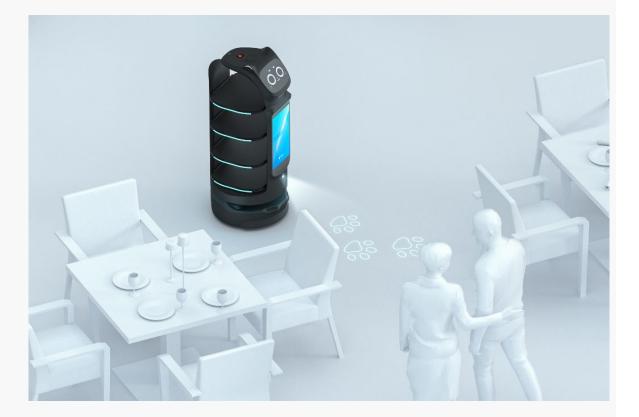

## **Crosswalk Caution**

#### **Projecting Safety at Every Turn**

- BellaBot Pro possesses autonomous safety awareness, projecting ground patterns near intersections to alert pedestrians, ensuring **blind spot safety**.
- For stores: Minimize the risk of blind spot accidents caused by obstructed walls, thereby reducing potential compensation and repair costs. This also enhances brand image and increases consumer trust.
- For customers: Ground projection lights serve as alerts for pedestrians, signaling the presence of approaching robots and enhancing their safety awareness.