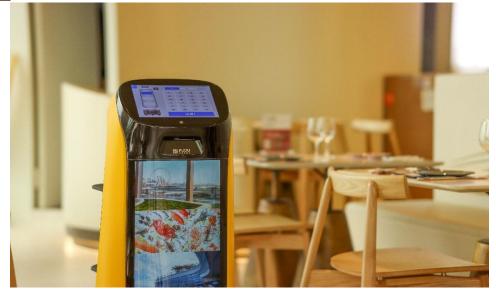

#### 18.5" Large Ad Display

- The 18.5" large ad screen can display promotional video or pictures, providing a more eye-catching approach for marketing.
- Centered ad display perfectly adapts to the customer's angle of view, while maintaining the design aesthetic of the robot.
- KettyBot is not only attractive to adults but also to children, making it ideal to impress the whole family.

#### **Customized Advertisement**

- PUDU Business Management Platform offers the flexibility to customize the content presented on the ad display
- The ad playlist can be easily generated, with customer-defined frequency and the sequence of the ads