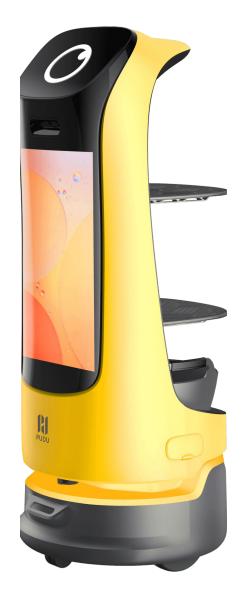

- A minimize clearance of 55cm
- Walking AD display with 18.5" screen
- Easy deployment
- Work continuously for 8 hours

Three Key Advantages

#### A Versatile All-rounder

Meeting a wider range of needs and conducting tasks at the same time with improved adaptability, safety and accuracy, and an ultra-long battery life