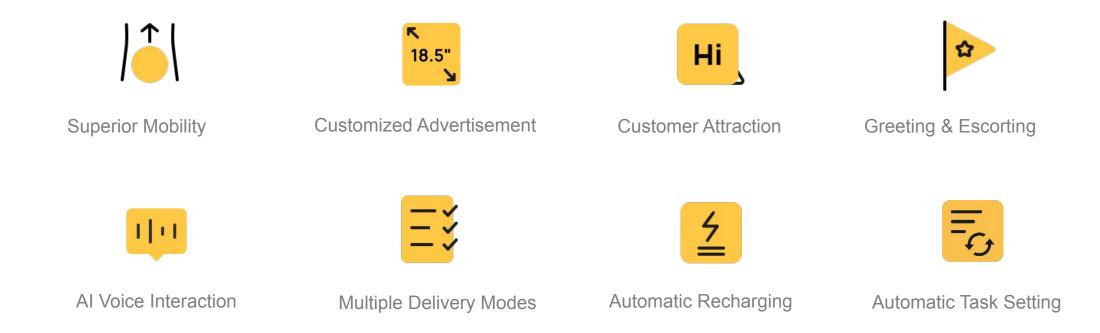

- A minimize clearance of 55cm
- Walking AD display with 18.5" screen
- Easy deployment
- Work continuously for 8 hours

Three Key Advantages

#### In-store Marketing

A robot with a 18' LCD screen, may display your ads to more audiences while strolling in store

#### **Customer Attraction**

#### **Greeting & Escorting**

- The rear cover of KettyBot features a minimalist, streamlined design that makes it more compact.
- With autonomous path planning, the robot can lead customers to their tables in the optimal path, providing improved customer experience and reducing waiter workload

#### Multiple Delivery Modes