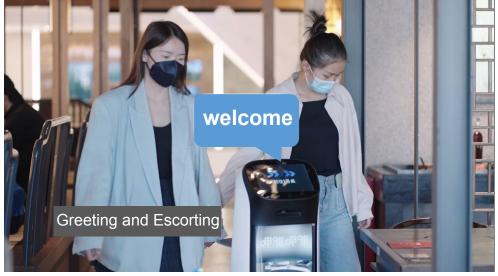

#### **Greeting & Escorting**

- The rear cover of KettyBot features a minimalist, streamlined design that makes it more compact.
- With autonomous path planning, the robot can lead customers to their tables in the optimal path, providing improved customer experience and reducing waiter workload