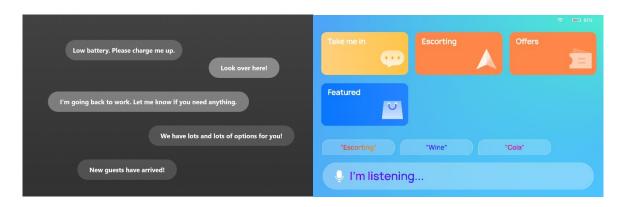

#### **Enhanced Voice Interaction**

- The new voice interaction module integrates 360° sound localization.
- Exclusive situational dialogues with cutting-edge echo cancellation, noise suppression, and reverberation elimination technology.
- Say the word "hey pudu" to wake-up AI voice interaction
- Support a variety of human-robot dialogues

New Guiding Mode: Search & Guide

By searching words or clicking pictures, customers may look for the items or the store location they need, then KettyBot will guide them to pick up point or stores.

Make it easier for customers to use KettyBot.