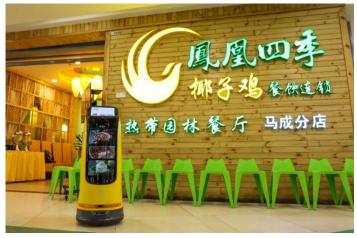

# KettyBot

KettyBot is Pudu Technology's first delivery & reception robot that can perform several tasks --marketing, delivering, guiding at the same time. As a cost-effective and high-efficient product, KettyBot delivers a state-of-the-art experience in multiple complex scenarios.

#### One robot for multiple needs

As a multitasker ,KettyBot can perform several tasks --marketing, delivering, guiding at the same time, assisting from front-end to back-end, meeting the propaganda and delivery needs of restaurants, cafes, bars, barbecue shops, hotels, hospital etc.