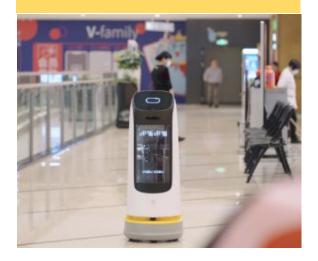

# KettyBot

KettyBot is Pudu Technology's first delivery & reception robot that can perform several tasks --marketing, delivering, guiding at the same time. As a cost-effective and high-efficient product, KettyBot delivers a state-of-the-art experience in multiple complex scenarios.

- A minimize clearance of 55cm
- Walking AD display with 18.5" screen
- Easy deployment
- Work continuously for 8 hours

Three Key Advantages