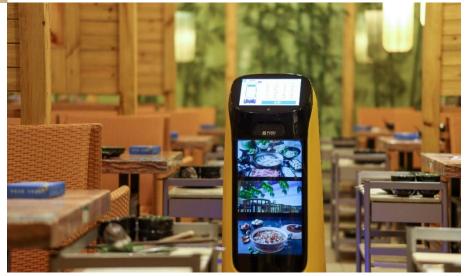

#### **Customized Advertisement**

- PUDU Business Management Platform offers the flexibility to customize the content presented on the ad display
- The ad playlist can be easily generated, with customer-defined frequency and the sequence of the ads

New Guiding Mode: Search & Guide

By searching words or clicking pictures, customers may look for the items or the store location they need, then KettyBot will guide them to pick up point or stores.

Make it easier for customers to use KettyBot.