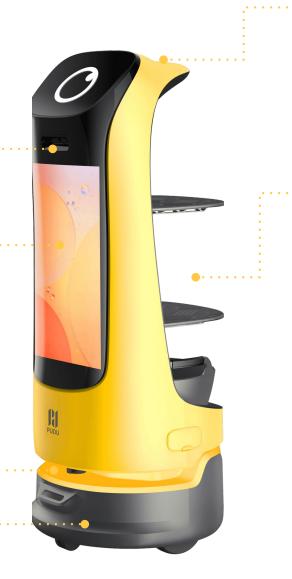

## 3D Obstacle Avoidance Sensor

Two sets of RGBD cameras on the neck and the chassis form a 3D obstacle avoidance

#### 18.5" Large Ad Screen

In-store marketing with a large ad display

#### **Laser SLAM**

Laser SLAM and visual SLAM dual-SLAM solution

# **Independent Suspension**

Auto-level independent linkage suspension system with high-efficiency on bump avoidance

#### **Visual Camera**

The infrared camera on top of KettyBot provides real-time V-SLAM positioning and navigation

#### **Multi-functional Compartment**

Two trays and a collecting box cooperate with each other to meet a variety of usage scenarios

KettyBot features two forms enabled by the removable trays and rear cover