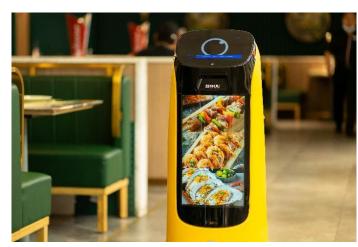

#### In-store Marketing

A robot with a 18' LCD screen, may display your ads to more audiences while strolling in store

#### 18.5" Large Ad Screen

In-store marketing with a large ad display

#### 18.5" Large Ad Display

- The 18.5" large ad screen can display promotional video or pictures, providing a more eye-catching approach for marketing.
- Centered ad display perfectly adapts to the customer's angle of view, while maintaining the design aesthetic of the robot.
- KettyBot is not only attractive to adults but also to children, making it ideal to impress the whole family.

#### **Customized Advertisement**

- PUDU Business Management Platform offers the flexibility to customize the content presented on the ad display
- The ad playlist can be easily generated, with customer-defined frequency and the sequence of the ads