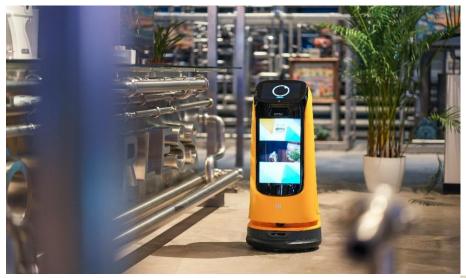

# KettyBot

KettyBot is Pudu Technology's first delivery & reception robot that can perform several tasks --marketing, delivering, guiding at the same time. As a cost-effective and high-efficient product, KettyBot delivers a state-of-the-art experience in multiple complex scenarios.

- A minimize clearance of 55cm
- Walking AD display with 18.5" screen
- Easy deployment
- Work continuously for 8 hours

Three Key Advantages