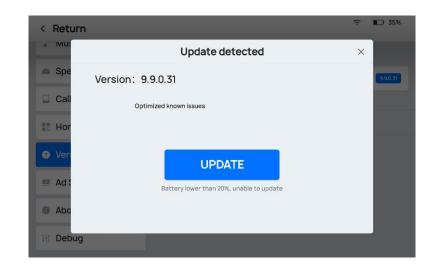

## **Easy Maintenance**

- Remote Upgradation Supportive, Users can quickly obtain software updates to instantly improve robots' performance.
- Intelligent Fault Analysis and Trouble-shooting, Cloud Management and Maintenance, make us can quickly respond to customer problems and solve them, and provide after-sales service remotely

Reduce maintenance time, Improve efficiency, Reduce maintenance costs

Company Introduction

Case Study

**Customer Value** 