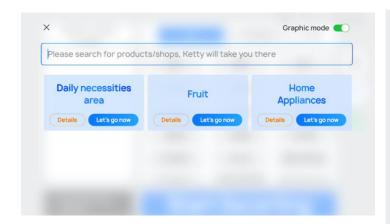

New Guiding Mode: Search & Guide

By searching words or clicking pictures, customers may look for the items or the store location they need, then KettyBot will guide them to pick up point or stores.

Make it easier for customers to use KettyBot.