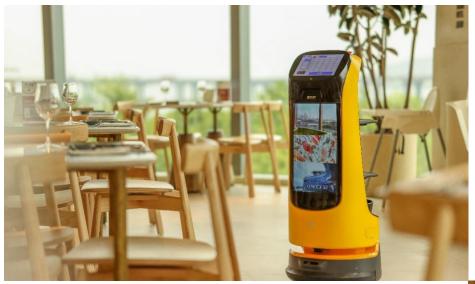

#### In-store Marketing

A robot with a 18' LCD screen, may display your ads to more audiences while strolling in store

#### 18.5" Large Ad Screen

In-store marketing with a large ad display

#### 18.5" Large Ad Display

- The 18.5" large ad screen can display promotional video or pictures, providing a more eye-catching approach for marketing.
- Centered ad display perfectly adapts to the customer's angle of view, while maintaining the design aesthetic of the robot.
- KettyBot is not only attractive to adults but also to children, making it ideal to impress the whole family.