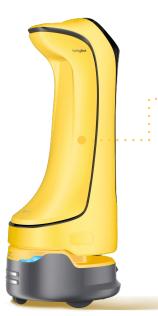

# KettyBot

KettyBot is Pudu Technology's first delivery & reception robot that can perform several tasks --marketing, delivering, guiding at the same time. As a cost-effective and high-efficient product, KettyBot delivers a state-of-the-art experience in multiple complex scenarios.

- A minimize clearance of 55cm
- Walking AD display with 18.5" screen
- Easy deployment
- Work continuously for 8 hours

Three Key Advantages