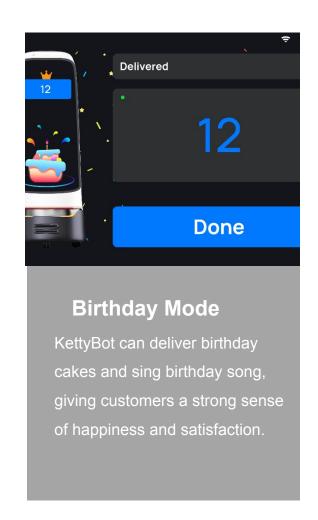

"hey pudu" to wake-up AI voice interaction
- Support a variety of human-robot dialogues



#### **Greeting & Escorting**

- The rear cover of KettyBot features a minimalist, streamlined design that makes it more compact.
- With autonomous path planning, the robot can lead customers to their tables in the optimal path, providing improved customer experience and reducing waiter workload



New Guiding Mode: Search & Guide





By searching words or clicking pictures, customers may look for the items or the store location they need, then KettyBot will guide them to pick up point or stores.

Make it easier for customers to use KettyBot.

#### Multiple Delivery Modes

#### **Multi-table Delivery**

Multiple tables can be served in one run with accurate positioning and optimal path planning.





#### **Cruise Mode**

KettyBot can cruise in specific areas to provide customers with free snacks, drinks and promotional flyers.





#### Stabilized Delivery

- Upgraded automobile-level adaptive suspension with latest shock absorbing technology, greatly improves the stability of the robot's delivery, and supports the robot to deliver dishes with food decor, porridge, soups and drinks while reducing spills.
- KettyBot can deliver more varieties of meals and beverage.

# **Ultra-long battery life**

# Ultra-long battery life for all-day-long service.

■ Battery Capacity: 25.6Ah

■ Battery Life: >8H

Automatic Recharging: KettyBot automatically provides a voice alert and UI notification when the battery is low, and returns to the docking station\* simultaneously.

<sup>\*</sup>The dockin