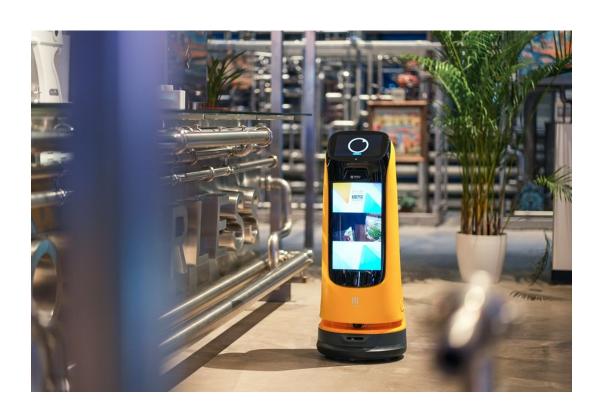

## Multiple applicable scenarios

With a minimize clearance at **55 cm**, KettyBot is specially designed for complex and dynamic environments.

Powered by PUDU advanced SLAM algorithm,

KettyBot supports laser and visual dual SLAM positioning in order to adapt to more scenarios.

2\* RGBD depth camera,

provide KettyBot with the strongest 3D perception.

Intelligent route planning, the optimal route to perform tasks is selected based on the operating environment.

Meeting the needs of different complicated scenarios: restaurants, cafes, bars, barbecue shops, hotels, gyms, hospitals etc.