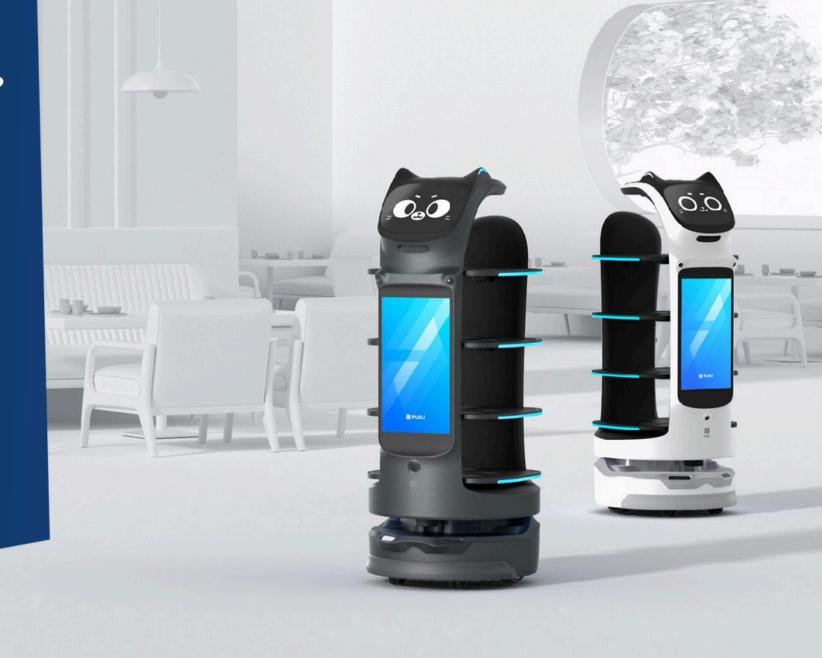

# KettyBot

KettyBot is Pudu Technology's first delivery & reception robot that can perform several tasks --marketing, delivering, guiding at the same time. As a cost-effective and high-efficient product, KettyBot delivers a state-of-the-art experience in multiple complex scenarios.

- A minimize clearance of 55cm
- Walking AD display with 18.5" screen
- Easy deployment
- Work continuously for 8 hours

Three Key Advantages