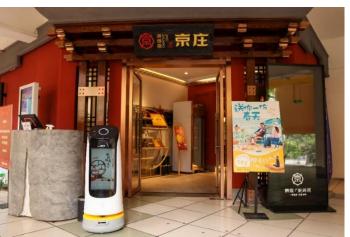

#### **Greeting & Escorting**

- The rear cover of KettyBot features a minimalist, streamlined design that makes it more compact.
- With autonomous path planning, the robot can lead customers to their tables in the optimal path, providing improved customer experience and reducing waiter workload

New Guiding Mode: Search & Guide

By searching words or clicking pictures, customers may look for the items or the store location they need, then KettyBot will guide them to pick up point or stores.

Make it easier for customers to use KettyBot.