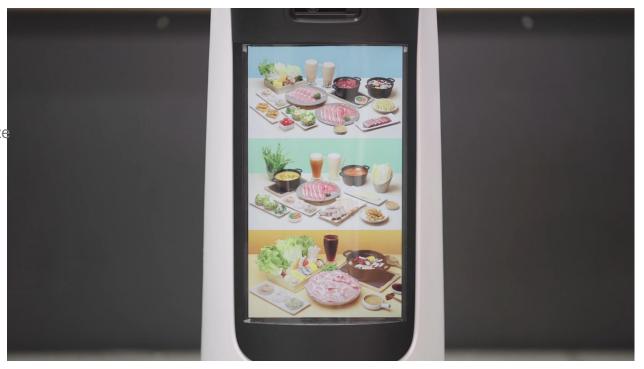

#### In-store Marketing

A robot with a 18' LCD screen, may display your ads to more audiences while strolling in store

#### 18.5" Large Ad Screen

In-store marketing with a large ad display

#### 18.5" Large Ad Display

- The 18.5" large ad screen can display promotional video or pictures, providing a more eye-catching approach for marketing.
- Centered ad display perfectly adapts to the customer's angle of view, while maintaining the design aesthetic of the robot.
- KettyBot is not only attractive to adults but also to children, making it ideal to impress the whole family.