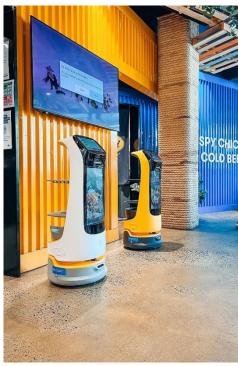

# KettyBot

KettyBot is Pudu Technology's first delivery & reception robot that can perform several tasks --marketing, delivering, guiding at the same time. As a cost-effective and high-efficient product, KettyBot delivers a state-of-the-art experience in multiple complex scenarios.

- A minimize clearance of 55cm
- Walking AD display with 18.5" screen
- Easy deployment
- Work continuously for 8 hours

Three Key Advantages

#### A Versatile All-rounder

Meeting a wider range of needs and conducting tasks at the same time with improved adaptability, safety and accuracy, and an ultra-long battery life