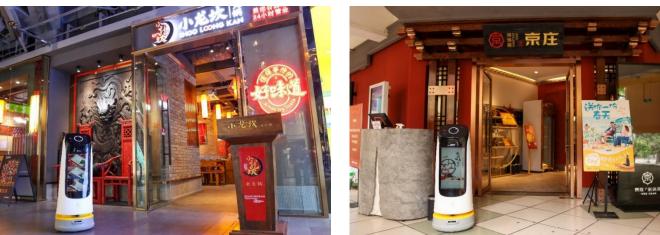

## Multiple applicable scenarios

With a minimize clearance at **55 cm**, KettyBot is specially designed for complex and dynamic environments.

Powered by PUDU advanced SLAM algorithm,

KettyBot supports laser and visual dual SLAM positioning in order to adapt to more scenarios.

2\* RGBD depth camera,

provide KettyBot with the strongest 3D perception.

Intelligent route planning, the optimal route to perform tasks is selected based on the operating environment.

Meeting the needs of different complicated scenarios: restaurants, cafes, bars, barbecue shops, hotels, gyms, hospitals etc.