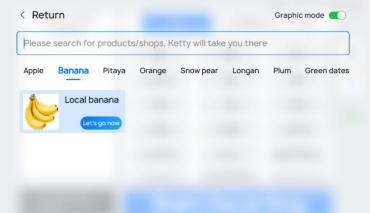

New Guiding Mode: Search & Guide

By searching words or clicking pictures, customers may look for the items or the store location they need, then KettyBot will guide them to pick up point or stores.

Make it easier for customers to use KettyBot.