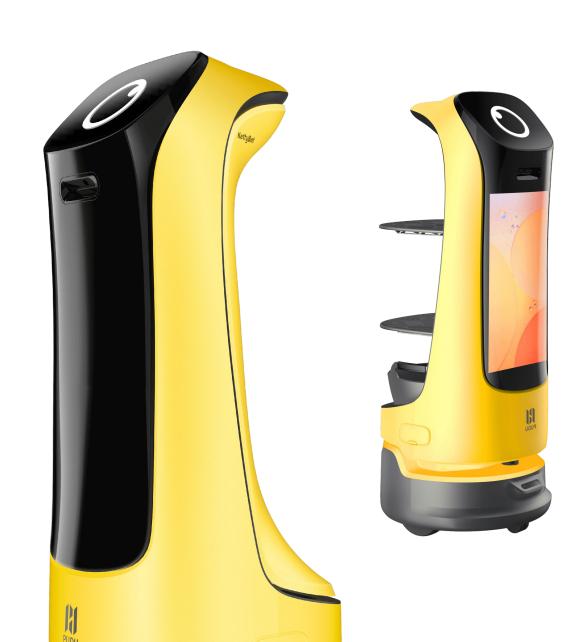

# KettyBot

KettyBot is Pudu Technology's first delivery & reception robot that can perform several tasks --marketing, delivering, guiding at the same time. As a cost-effective and high-efficient product, KettyBot delivers a state-of-the-art experience in multiple complex scenarios.

- A minimize clearance of 55cm
- Walking AD display with 18.5" screen
- Easy deployment
- Work continuously for 8 hours

Three Key Advantages