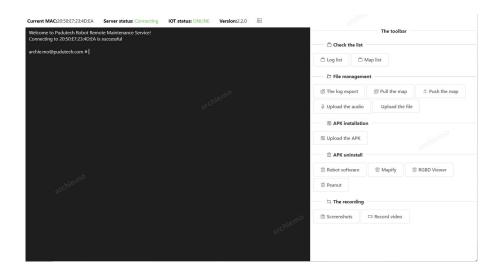

## **Easy Maintenance**

- Remote Upgradation Supportive, Users can quickly obtain software updates to instantly improve robots' performance.
- Intelligent Fault Analysis and Trouble-shooting, Cloud Management and Maintenance, make us can quickly respond to customer problems and solve them, and provide after-sales service remotely

Reduce maintenance time, Improve efficiency, Reduce maintenance costs

Company Introduction

Case Study

**Customer Value** 