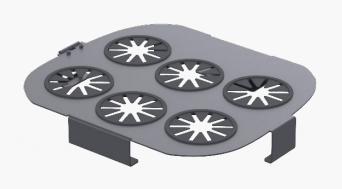

#### **3D Obstacle Avoidance Sensor**

Two sets of RGBD cameras on the neck and the chassis form a 3D obstacle avoidance

#### **Visual Camera**

The infrared camera on top of KettyBot Pro provides real-time V-SLAM positioning and navigation