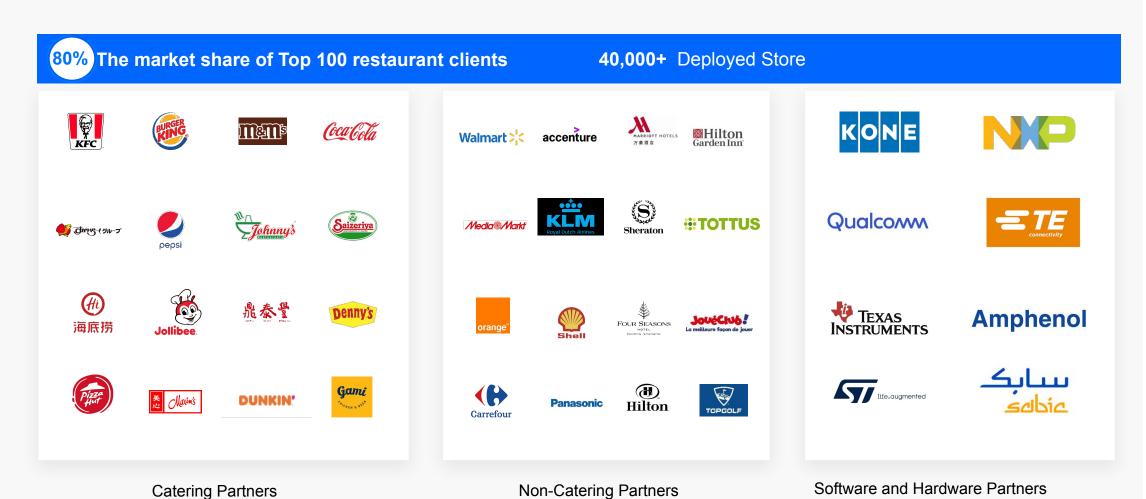

### Cooperation

KettyBot Pro

Product Introduction

Company Introduction

Case Study

Customer Value

#### Da Grasso in Poland

As famous Polish local pizza restaurant chain, originated in 1996, Da Grasso has expanded over the past 25 years and now has almost 200 outlets in 140 cities across Poland. The brand's philosophy is "Delicious pizza, family atmosphere and great service", and the brand is very open to introduce new technologies.

The brand has introduced KettyBot in selected stores since Q1 2022. The branding director said the main reasons for choosing KettyBot include KettyBot's marketing function and passibility in narrow-aisle, which allows for flexible movement and display of the restaurant's marketing activities. In addition to this, KettyBot may distribute menu and deliver food inside the restaurant. KettyBot also promotes the vibe for restaurant guests to celebrate their birthdays. After the introduction of KettyBot, the restaurant's reputation among the young customers has been significantly improved.

#### Café De Coral in Hongkong, China

Café de Coral Group is one of Asia's largest publicly-listed restaurant and catering groups. With deep roots in Hong Kong, the Group has established its position as a market leader in the fast food industry over the past 50 years KettyBots serve in multiple branches and they mainly function in delivering food, returning dishes and promoting.