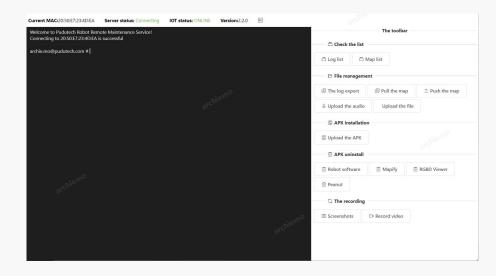

### **Easy Maintenance**

- Remote Upgradation Supportive, Users can quickly obtain software updates to instantly improve robots' performance.
- Intelligent Fault Analysis and Trouble-shooting, Cloud Management and Maintenance, make us can quickly respond to customer problems and solve them, and provide after-sales service remotely

Reduce maintenance time, Improve efficiency, Reduce maintenance costs

### Unified management & IoT platform

Users can manage different models of Pudu robots simultaneously and analyze the operation of the robots through Pudu management platform.