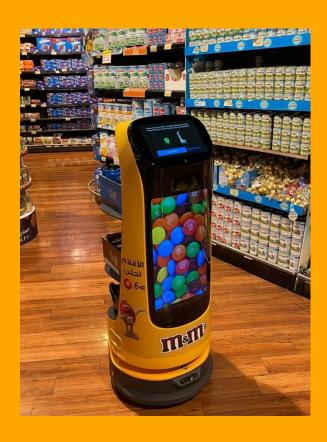

### **In-store Marketing**

### Reach More Customers with 18.5" Large Ad Display

- The 18.5" large ad screen can display promotional video or pictures, providing a more eye-catching approach for marketing.
- Centered ad display perfectly adapts to the customer's angle of view, while maintaining the design aesthetic of the robot.
- KettyBot Pro is not only attractive to adults but also to children, making it ideal to impress the whole family.

## **In-store Marketing**

### **Customized Advertisement**

- PUDU Business Management Platform offers the flexibility to customize the content presented on the ad display.
- The ad playlist can be easily generated, with customer-defined frequency and the sequence of the ads.