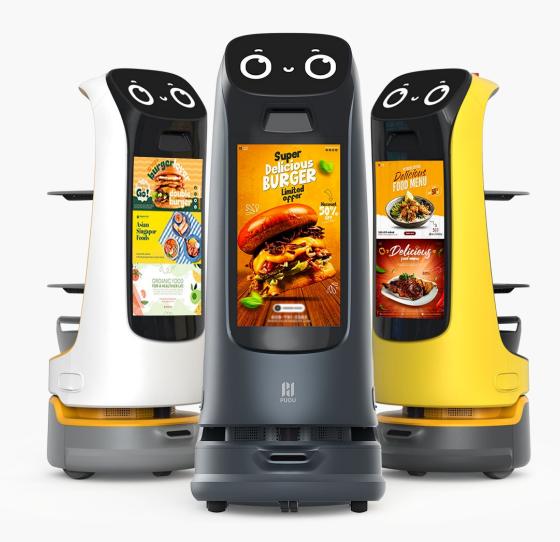

#### 18.5" Large Ad Screen

In-store marketing with a large ad display

### Reach More Customers with 18.5" Large Ad Display

- The 18.5" large ad screen can display promotional video or pictures, providing a more eye-catching approach for marketing.
- Centered ad display perfectly adapts to the customer's angle of view, while maintaining the design aesthetic of the robot.
- KettyBot Pro is not only attractive to adults but also to children, making it ideal to impress the whole family.

### **Customized Advertisement**

- PUDU Business Management Platform offers the flexibility to customize the content presented on the ad display.
- The ad playlist can be easily generated, with customer-defined frequency and the sequence of the ads.