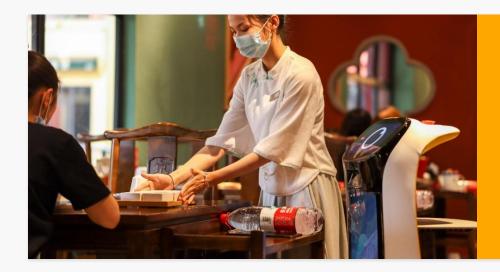

# **KettyBot Pro**

KettyBot Pro is the delivery-reception-marketing 3-in-1 robot that is capable of performing several tasks – delivering, guiding and promotion at the same time. As a cutting-edge product, KettyBot Pro delivers a state-of-the-art experience in different scenarios.

- Multi-task taking, a wide variety of capabilities
- A minimize clearance of 52cm (in specific situations)
- Walking AD display with 18.5" screen
- Versatile accessories, easy function-extension
- Smart trays detection for seamless delivery