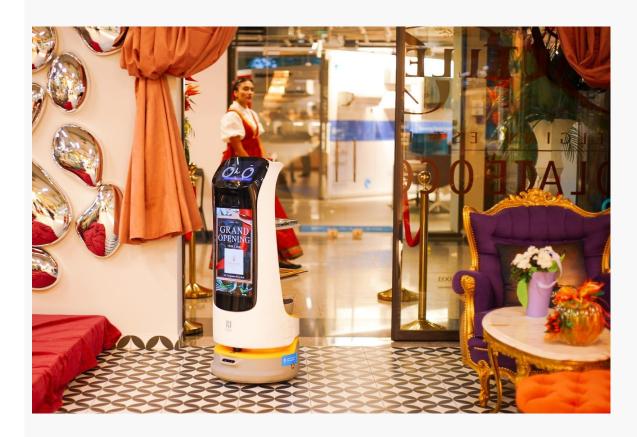

# **KettyBot Pro**

KettyBot Pro is the delivery-reception-marketing 3-in-1 robot that is capable of performing several tasks – delivering, guiding and promotion at the same time. As a cutting-edge product, KettyBot Pro delivers a state-of-the-art experience in different scenarios.

#### 18.5" Large Ad Screen

In-store marketing with a large ad display

### Reach More Customers with 18.5" Large Ad Display

- The 18.5" large ad screen can display promotional video or pictures, providing a more eye-catching approach for marketing.
- Centered ad display perfectly adapts to the customer's angle of view, while maintaining the design aesthetic of the robot.
- KettyBot Pro is not only attractive to adults but also to children, making it ideal to impress the whole family.