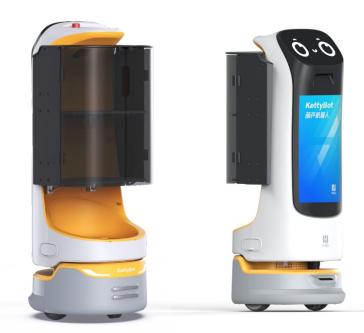

### **Two Forms for Greater Versatility**

KettyBot Pro features two forms enabled by the removable trays and rear cover\*.. Customers may select the form of robot based on needs.

<sup>\*</sup>The rear cover is an optional accessory.

#### The Removable Rear Cover

the removable trays and rear cover