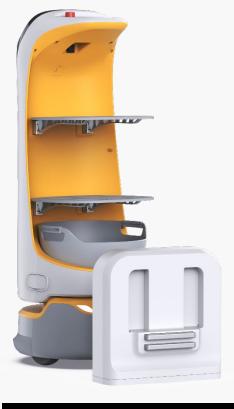

#### **Multi-functional Compartment**

Two trays and a collecting box cooperate with each other to meet a variety of usage scenarios

#### The Removable Rear Cover

the removable trays and rear cover