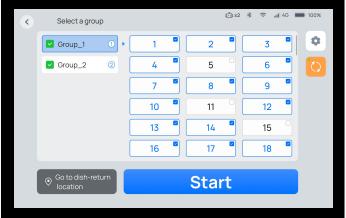

#### Dish Return

KettyBot Pro collects dishes from different tables and delivers them to the dish-return corner or the dish-washing room.

#### Auto Return

For dining scenarios, KettyBot Pro will go to each dining table that is set to auto dish-returned, and move to the dish-return corner after completing its task.