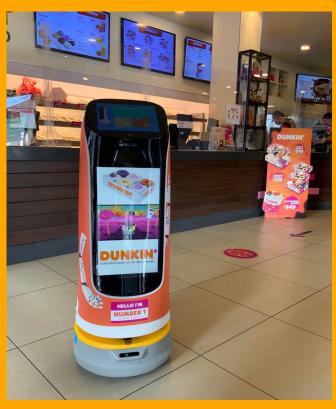

### **In-store Marketing**

### Reach More Customers with 18.5" Large Ad Display

- The 18.5" large ad screen can display promotional video or pictures, providing a more eye-catching approach for marketing.
- Centered ad display perfectly adapts to the customer's angle of view, while maintaining the design aesthetic of the robot.
- KettyBot Pro is not only attractive to adults but also to children, making it ideal to impress the whole family.

## **In-store Marketing**

### **Customized Advertisement**

- PUDU Business Management Platform offers the flexibility to customize the content presented on the ad display.
- The ad playlist can be easily generated, with customer-defined frequency and the sequence of the ads.