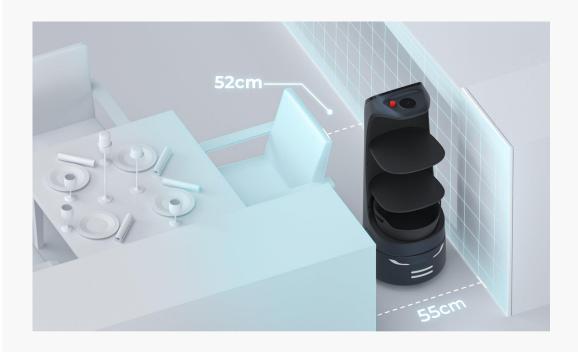

### **Product Introduction**

With a minimize clearance at 52 cm\*, KettyBot Pro is specially designed for complex and dynamic environments.

- Powered by PUDU advanced SLAM algorithm,
   KettyBot Pro supports laser and visual dual SLAM navigation and positioning.
- 2\* RGBD depth camera,

<sup>\*</sup> In certain situations, the robot can go through a clearance of only 52cm.