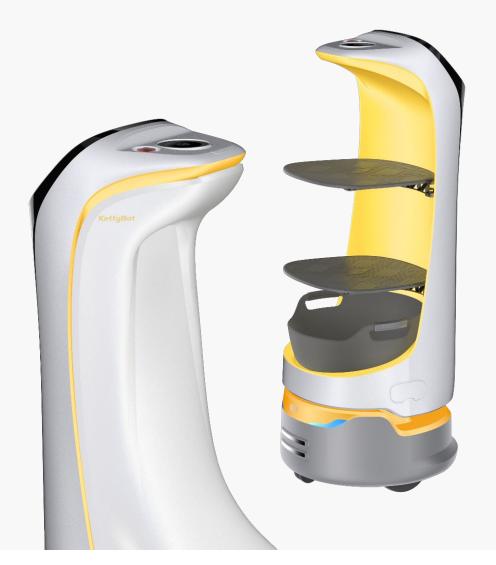

#### **Multi-functional Compartment**

Two trays and a collecting box cooperate with each other to meet a variety of usage scenarios

#### The Removable Rear Cover

the removable trays and rear cover

### **Two Forms for Greater Versatility**

KettyBot Pro features two forms enabled by the removable trays and rear cover\*.. Customers may select the form of robot based on needs.

<sup>\*</sup>The rear cover is an optional accessory.