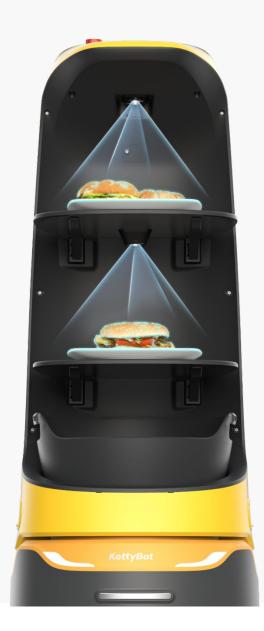

#### **Smart Trays Detection**

Equipped with two 360° fisheye lenses, enabling KettyBot Pro to automatically leave after the load is emptied

### **Smart Trays Detection**

### **Seamless Delivery**

- The KettyBot Pro is equipped with 360° fisheye lenses, that enable the robot to autonomously detect the status of the load.
- The KettyBot Pro can autonomously detect when the load has been completely emptied, allowing it to seamlessly move on to its next task.
- With smart trays sensing, businesses can optimize their delivery processes and improve overall customer satisfaction.