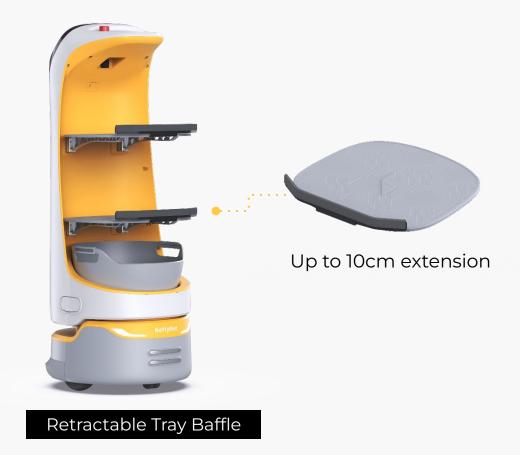

#### **Multi-functional Compartment**

Two trays and a collecting box cooperate with each other to meet a variety of usage scenarios