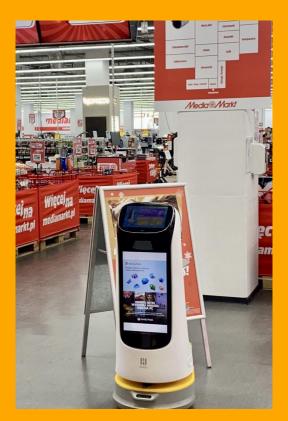

### **In-store Marketing**

### Reach More Customers with 18.5" Large Ad Display

- The 18.5" large ad screen can display promotional video or pictures, providing a more eye-catching approach for marketing.
- Centered ad display perfectly adapts to the customer's angle of view, while maintaining the design aesthetic of the robot.
- KettyBot Pro is not only attractive to adults but also to children, making it ideal to impress the whole family.

## **In-store Marketing**

### **Customized Advertisement**

- PUDU Business Management Platform offers the flexibility to customize the content presented on the ad display.
- The ad playlist can be easily generated, with customer-defined frequency and the sequence of the ads.