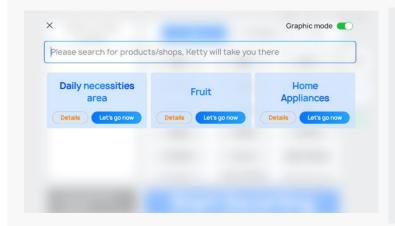

### **Multiple Work Modes**

New Guiding Mode: Search & Guide

By searching words or clicking pictures, customers may look for the items or the store location they need, then KettyBot Pro will guide them to pick up point or stores.