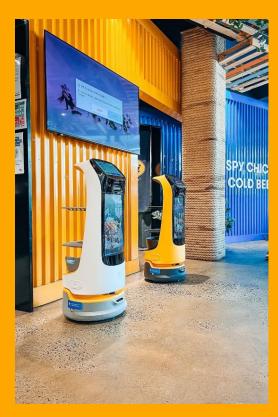

#### Da Grasso in Poland

As famous Polish local pizza restaurant chain, originated in 1996, Da Grasso has expanded over the past 25 years and now has almost 200 outlets in 140 cities across Poland. The brand's philosophy is "Delicious pizza, family atmosphere and great service", and the brand is very open to introduce new technologies.

The brand has introduced KettyBot in selected stores since Q1 2022. The branding director said the main reasons for choosing KettyBot include KettyBot's marketing function and passibility in narrow-aisle, which allows for flexible movement and display of the restaurant's marketing activities. In addition to this, KettyBot may distribute menu and deliver food inside the restaurant. KettyBot also promotes the vibe for restaurant guests to celebrate their birthdays. After the introduction of KettyBot, the restaurant's reputation among the young customers has been significantly improved.