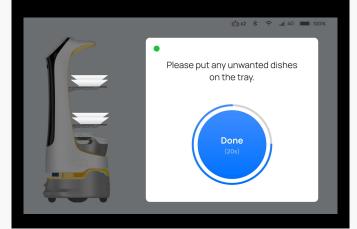

### **Smart Trays Detection**

### **Seamless Delivery**

- The KettyBot Pro is equipped with 360° fisheye lenses, that enable the robot to autonomously detect the status of the load.
- The KettyBot Pro can autonomously detect when the load has been completely emptied, allowing it to seamlessly move on to its next task.
- With smart trays sensing, businesses can optimize their delivery processes and improve overall customer satisfaction.