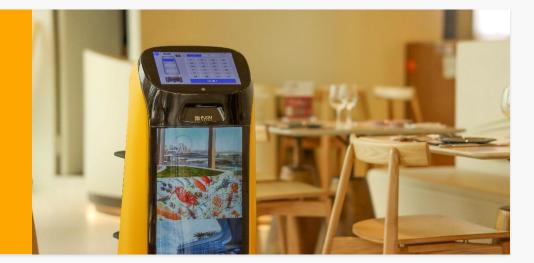

### Reach More Customers with 18.5" Large Ad Display

- The 18.5" large ad screen can display promotional video or pictures, providing a more eye-catching approach for marketing.
- Centered ad display perfectly adapts to the customer's angle of view, while maintaining the design aesthetic of the robot.
- KettyBot Pro is not only attractive to adults but also to children, making it ideal to impress the whole family.

### **Customized Advertisement**

- PUDU Business Management Platform offers the flexibility to customize the content presented on the ad display.
- The ad playlist can be easily generated, with customer-defined frequency and the sequence of the ads.