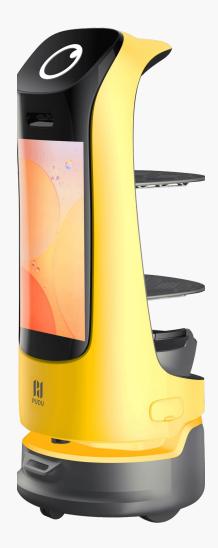

# **KettyBot Pro**

KettyBot Pro is the delivery-reception-marketing 3-in-1 robot that is capable of performing several tasks – delivering, guiding and promotion at the same time. As a cutting-edge product, KettyBot Pro delivers a state-of-the-art experience in different scenarios.

- Multi-task taking, a wide variety of capabilities
- A minimize clearance of 52cm (in specific situations)
- Walking AD display with 18.5" screen
- Versatile accessories, easy function-extension
- Smart trays detection for seamless delivery

# **Product Specifications**

| Machine Dimension              | 435*450*1120mm                |
|--------------------------------|-------------------------------|
| Machine Weight                 | 38KG                          |
| Loading Capacity               | 10KG/tray                     |
| Battery Capacity               | 20Ah                          |
| Run-time                       | 9h                            |
| Cruise Speed                   | Max 1.2m/s                    |
| Charging Time                  | 3.5h                          |
| Obstacle Negotiation<br>Height | 5mm                           |
| Clearance                      | ≥52cm(in specific situations) |
| Climb Angle                    | ≤5°                           |