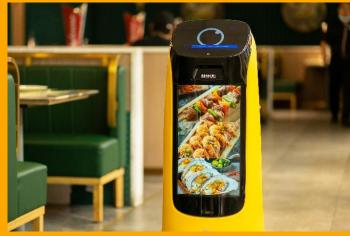

### Reach More Customers with 18.5" Large Ad Display

- The 18.5" large ad screen can display promotional video or pictures, providing a more eye-catching approach for marketing.
- Centered ad display perfectly adapts to the customer's angle of view, while maintaining the design aesthetic of the robot.
- KettyBot Pro is not only attractive to adults but also to children, making it ideal to impress the whole family.

### **Customized Advertisement**

- PUDU Business Management Platform offers the flexibility to customize the content presented on the ad display.
- The ad playlist can be easily generated, with customer-defined frequency and the sequence of the ads.