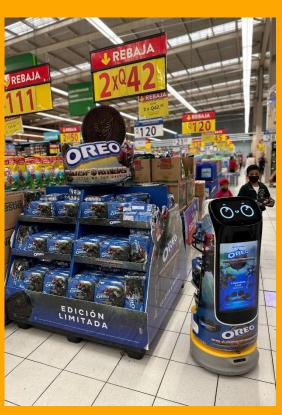

#### Da Grasso in Poland

As famous Polish local pizza restaurant chain, originated in 1996, Da Grasso has expanded over the past 25 years and now has almost 200 outlets in 140 cities across Poland. The brand's philosophy is "Delicious pizza, family atmosphere and great service", and the brand is very open to introduce new technologies.

The brand has introduced KettyBot in selected stores since Q1 2022. The branding director said the main reasons for choosing KettyBot include KettyBot's marketing function and passibility in narrow-aisle, which allows for flexible movement and display of the restaurant's marketing activities. In addition to this, KettyBot may distribute menu and deliver food inside the restaurant. KettyBot also promotes the vibe for restaurant guests to celebrate their birthdays. After the introduction of KettyBot, the restaurant's reputation among the young customers has been significantly improved.