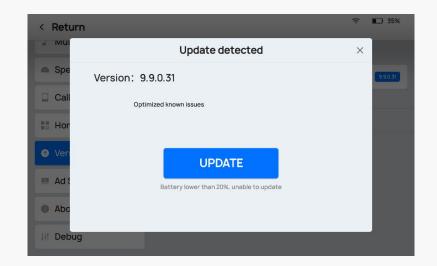

### **Easy Maintenance**

- Remote Upgradation Supportive, Users can quickly obtain software updates to instantly improve robots' performance.
- Intelligent Fault Analysis and Trouble-shooting, Cloud Management and Maintenance, make us can quickly respond to customer problems and solve them, and provide after-sales service remotely

Reduce maintenance time, Improve efficiency, Reduce maintenance costs