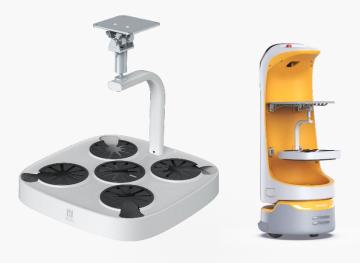

#### **3D Obstacle Avoidance Sensor**

Two sets of RGBD cameras on the neck and the chassis form a 3D obstacle avoidance

#### **Visual Camera**

The infrared camera on top of KettyBot Pro provides real-time V-SLAM positioning and navigation

### **Two Forms for Greater Versatility**

KettyBot Pro features two forms enabled by the removable trays and rear cover\*.. Customers may select the form of robot based on needs.

<sup>\*</sup>The rear cover is an optional accessory.