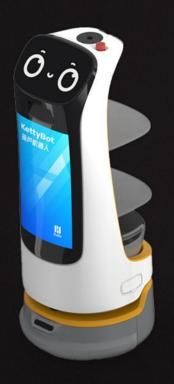

# **KettyBot Pro**

KettyBot Pro is the delivery-reception-marketing 3-in-1 robot that is capable of performing several tasks – delivering, guiding and promotion at the same time. As a cutting-edge product, KettyBot Pro delivers a state-of-the-art experience in different scenarios.

- Multi-task taking, a wide variety of capabilities
- A minimize clearance of 52cm (in specific situations)
- Walking AD display with 18.5" screen
- Versatile accessories, easy function-extension
- Smart trays detection for seamless delivery

# **Product Specifications**

| Machine Dimension              | 435*450*1120mm                |
|--------------------------------|-------------------------------|
| Machine Weight                 | 38KG                          |
| Loading Capacity               | 10KG/tray                     |
| Battery Capacity               | 20Ah                          |
| Run-time                       | 9h                            |
| Cruise Speed                   | Max 1.2m/s                    |
| Charging Time                  | 3.5h                          |
| Obstacle Negotiation<br>Height | 5mm                           |
| Clearance                      | ≥52cm(in specific situations) |
| Climb Angle                    | ≤5°                           |