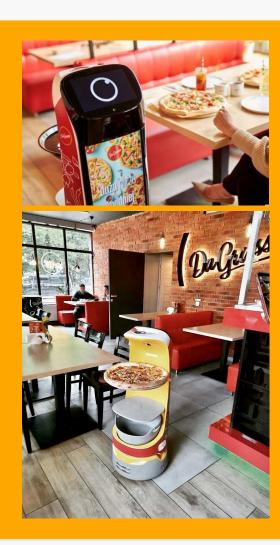

#### Da Grasso in Poland

As famous Polish local pizza restaurant chain, originated in 1996, Da Grasso has expanded over the past 25 years and now has almost 200 outlets in 140 cities across Poland. The brand's philosophy is "Delicious pizza, family atmosphere and great service", and the brand is very open to introduce new technologies.

The brand has introduced KettyBot in selected stores since Q1 2022. The branding director said the main reasons for choosing KettyBot include KettyBot's marketing function and passibility in narrow-aisle, which allows for flexible movement and display of the restaurant's marketing activities. In addition to this, KettyBot may distribute menu and deliver food inside the restaurant. KettyBot also promotes the vibe for restaurant guests to celebrate their birthdays. After the introduction of KettyBot, the restaurant's reputation among the young customers has been significantly improved.