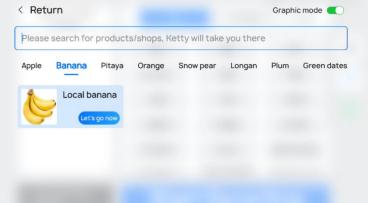

### **Multiple Work Modes**

New Guiding Mode: Search & Guide

By searching words or clicking pictures, customers may look for the items or the store location they need, then KettyBot Pro will guide them to pick up point or stores.