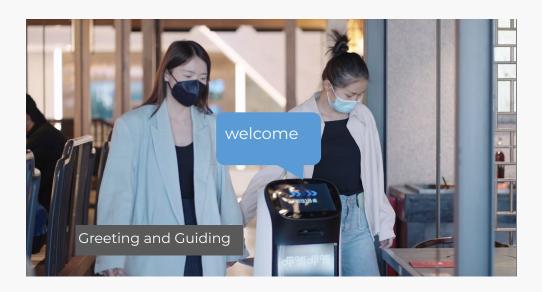

### **Greeting & Guiding**

- The rear cover of KettyBot Pro features a minimalist, streamlined design that makes it more compact.
- With autonomous path planning, the robot can guide customers to their tables in the optimal path, providing improved customer experience and reducing waiter workload.