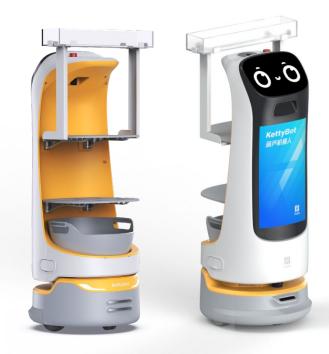

# **KettyBot Pro**

KettyBot Pro is the delivery-reception-marketing 3-in-1 robot that is capable of performing several tasks – delivering, guiding and promotion at the same time. As a cutting-edge product, KettyBot Pro delivers a state-of-the-art experience in different scenarios.

### **Two Forms for Greater Versatility**

KettyBot Pro features two forms enabled by the removable trays and rear cover\*.. Customers may select the form of robot based on needs.

<sup>\*</sup>The rear cover is an optional accessory.