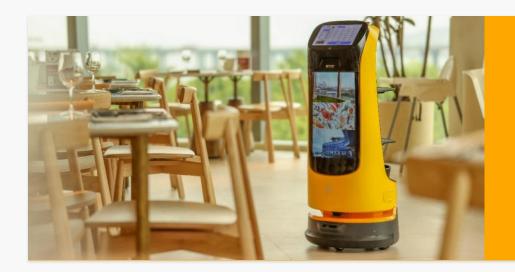

### **In-store Marketing**

### Reach More Customers with 18.5" Large Ad Display

- The 18.5" large ad screen can display promotional video or pictures, providing a more eye-catching approach for marketing.
- Centered ad display perfectly adapts to the customer's angle of view, while maintaining the design aesthetic of the robot.
- KettyBot Pro is not only attractive to adults but also to children, making it ideal to impress the whole family.

## **In-store Marketing**

### **Customized Advertisement**

- PUDU Business Management Platform offers the flexibility to customize the content presented on the ad display.
- The ad playlist can be easily generated, with customer-defined frequency and the sequence of the ads.