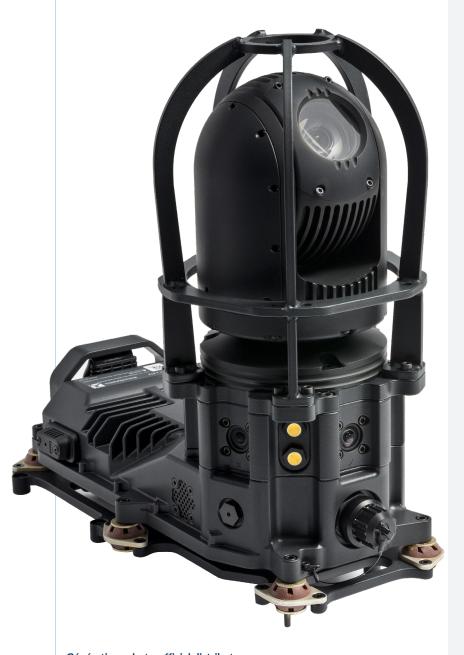

# Spot cam+

The Spot CAM+ payload turns Spot into a powerful inspection tool with purpose-built cameras.

Use Spot CAM+ to get eyes on remote or hazardous environments while focusing on inspection details that matter.

## **Features**

Spherical camera (360 x 170° view)

Pan-tilt-zoom (PTZ) camera with 30x optical zoom

Two speakers and microphones enable two-way audio

Four pairs of LEDs provide illumination in dark environments

Roll cage for crash protection

USB port available for saving image data

Protected cabling and sealed electronics

Configuration options for front or rear mounting