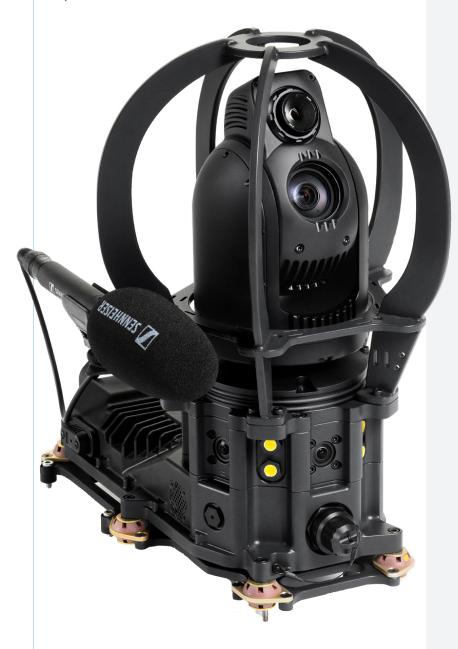

# Spot CAM+IR

The Spot CAM+IR payload turns Spot into a powerful inspection tool with purpose-built cameras.

Use Spot CAM+IR to get eyes on remote or hazardous environments while focusing on inspection details that matter.

### **Features**

Integrated radiometric thermal camera

Spherical camera (360 x 170° view)

Pan-tilt-zoom (PTZ) camera with 30x optical zoom

Two speakers and microphones enable two-way audio

High-sensitivity microphone for auditory inspections

Four pairs of LEDs provide illumination in dark environments

Roll cage for crash protection

USB port available for saving image data

Protected cabling and sealed electronics

Configuration options for front or rear mounting

#### **AUDIO**

Input = Sennheiser MKE-600 shotgun microphone Storage = Removable 256 GB USB 3.1