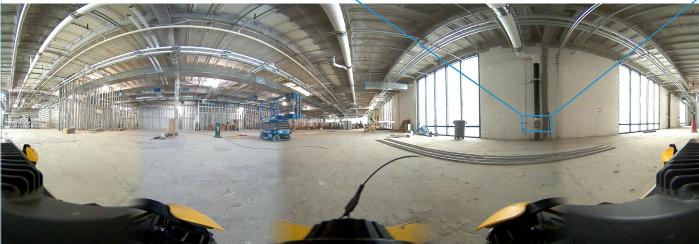

o Streaming = Yes Resolution = 10 MP File Size = 31.1 MB Still Image Format = PPM (Portable Pixel Map)

## PTZ CAMERA

Resolution = 2MP, 1080p video Optical Zoom = 30x Pointing Accuracy = 2 degrees Range of Motion = 170°/sec Tilt Range = -30 to 270°

## IR CAMERA

Scene Temp. Range (High Gain) =  $-40^{\circ}$ C to  $+160^{\circ}$ C (Low Gain) =  $-40^{\circ}$ C to  $+550^{\circ}$ C Video Speed = 7.5 Hz FoV =  $69 \times 56^{\circ}$ Image Resolution =  $640 \times 512$ 

Accuracy = Radiometric ±5°C

#### **AUDIO**

Input = Sennheiser MKE-600 shotgun microphone Storage = Removable 256 GB USB 3.1

#### **ENVIRONMENT**

Ingress Protection = IP65 Operating Temperature = -20°C to 45°C

\*Dependent on WiFi network signal strength

# Image Samples (IR, 30x Optical Zoom, 360° Color Panorama)







## Contact

Génération robots, official distributor service@generationrobots.com +49 30 30 01 14 533 www.generationrobots.com