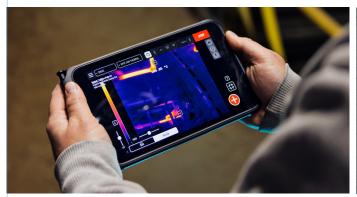

Video Streaming = Yes Resolution = 10 MP File Size = 31.1 MB Still Image Format = PPM (Portable Pixel Map)

## PTZ CAMERA

Resolution = 2MP, 1080p video Optical Zoom = 30x Pointing Accuracy = 2 degrees Range of Motion = 170°/sec Tilt Range = -30 to 270°

## IR CAMERA

Scene Temp. Range (High Gain) =  $-40^{\circ}$ C to  $+160^{\circ}$ C (Low Gain) =  $-40^{\circ}$ C to  $+550^{\circ}$ C Video Speed = 7.5 Hz FoV =  $69 \times 56^{\circ}$ Image Resolution =  $640 \times 512$ 

Accuracy = Radiometric ±5°C

#### **AUDIO**

Input = Sennheiser MKE-600 shotgun microphone Storage = Removable 256 GB USB 3.1

#### **ENVIRONMENT**

Ingress Protection = IP65 Operating Temperature = -20°C to 45°C

\*Dependent on WiFi network signal strength

# Image Samples (IR, 30x Optical Zoom, 360° Color Panorama)







## Contact

Génération robots, official distributor service@generationrobots.com +49 30 30 01 14 533 www.generationrobots.com